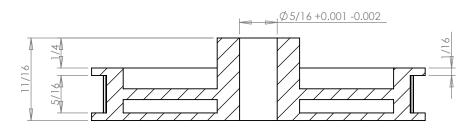

# **SECTION A-A**

### **Part Description:**

.0816 Pitch (40 DP) Timing Belt Pulleys For Belts up to 1/4" Wide

Dimensions are in inches Tolerances: Fractional <u>+</u> 0.015

PROPRIETARY AND CONFIDENTIAL:

THE INFORMATION CONTAINED IN THIS DRAWING IS THE SOLE PROPERTY OF PUTNAM PRECISION MOLDING. ANY REPRODUCTION IN PART OR AS A WHOLE WITHOUT THE WRITTEN PERMISSION OF PUTNAM PRECISION MOLDING IS PROHIBITED. INFORMATION IN THIS DRAWING IS PROVIDED FOR REFERENCE ONLY.