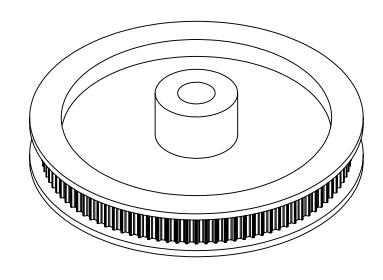

### **Part Description:**

.0816 Pitch (40 DP) Timing Belt Pulleys For Belts up to 1/4" Wide

Dimensions are in inches Tolerances: Fractional <u>+</u> 0.015

PROPRIETARY AND CONFIDENTIAL:

THE INFORMATION CONTAINED IN THIS DRAWING IS THE SOLE PROPERTY OF PUTNAM PRECISION MOLDING. ANY REPRODUCTION IN PART OR AS A WHOLE WITHOUT THE WRITTEN PERMISSION OF PUTNAM PRECISION MOLDING IS PROHIBITED. INFORMATION IN THIS DRAWING IS PROVIDED FOR REFERENCE ONLY.