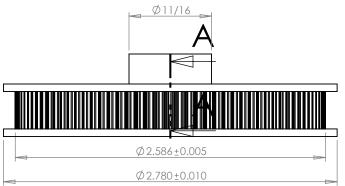

### **Part Description:**

.0816 Pitch (40 DP) Timing Belt Pulleys For Belts up to 1/4" Wide

Dimensions are in inches Tolerances: Fractional <u>+</u> 0.015

PROPRIETARY AND CONFIDENTIAL:

THE INFORMATION CONTAINED IN THIS DRAWING IS THE SOLE PROPERTY OF PUTNAM PRECISION MOLDING. ANY REPRODUCTION IN PART OR AS A WHOLE WITHOUT THE WRITTEN PERMISSION OF PUTNAM PRECISION MOLDING IS PROHIBITED. INFORMATION IN THIS DRAWING IS PROVIDED FOR REFERENCE ONLY.